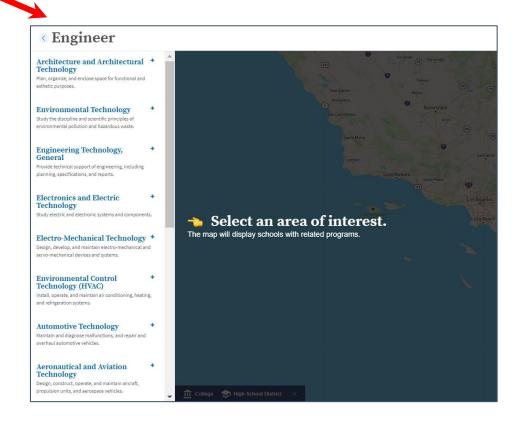

## **How should Program Finder be used?**

- Users can browse the San Diego/Imperial region's high school and community college career education programs across 15 unique industry sectors
- Users work their way down from broad industry sectors to more specific careers and eventually to the community college career education programs that offer degrees and certificates in those fields
- Programs are displayed on an interactive map so users can determine which locations best fit their geographic needs

### **How should Program Finder be used cont.?**

- When a program piques their interest, they can click on the college or school district and go directly to a
  program page for more information including who to contact, number students in pathway and a link to the
  school web page
- Program Finder can be accessed on phones, tablets, and computers alike, making it easier than ever for students to quickly identify a career path that suits their needs