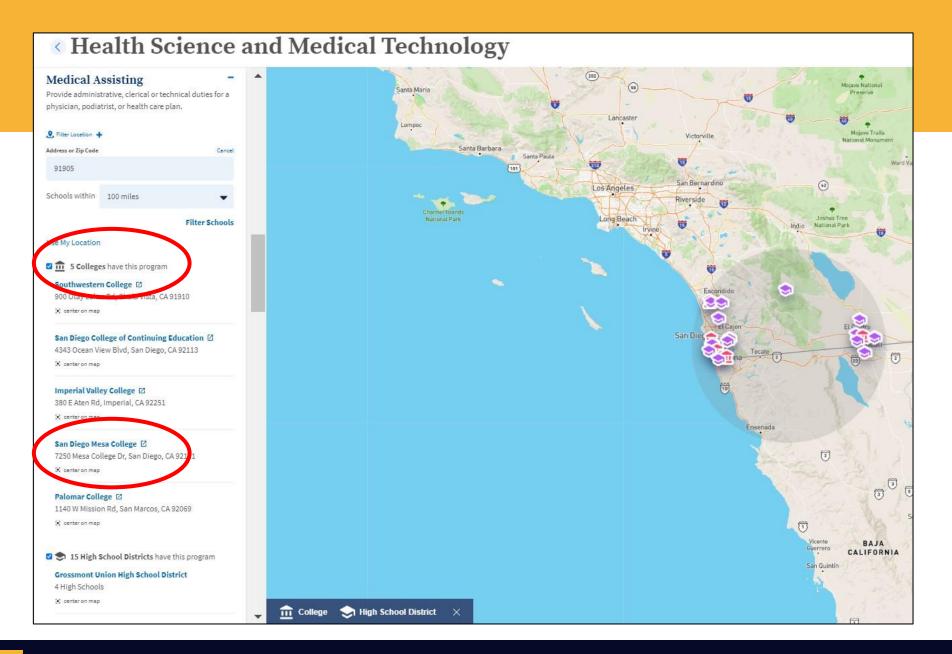

### **How should Program Finder be used cont.?**

- When a program piques their interest, they can click on the college or school district and go directly to a
  program page for more information including who to contact, number students in pathway and a link to the
  school web page
- Program Finder can be accessed on phones, tablets, and computers alike, making it easier than ever for students to quickly identify a career path that suits their needs