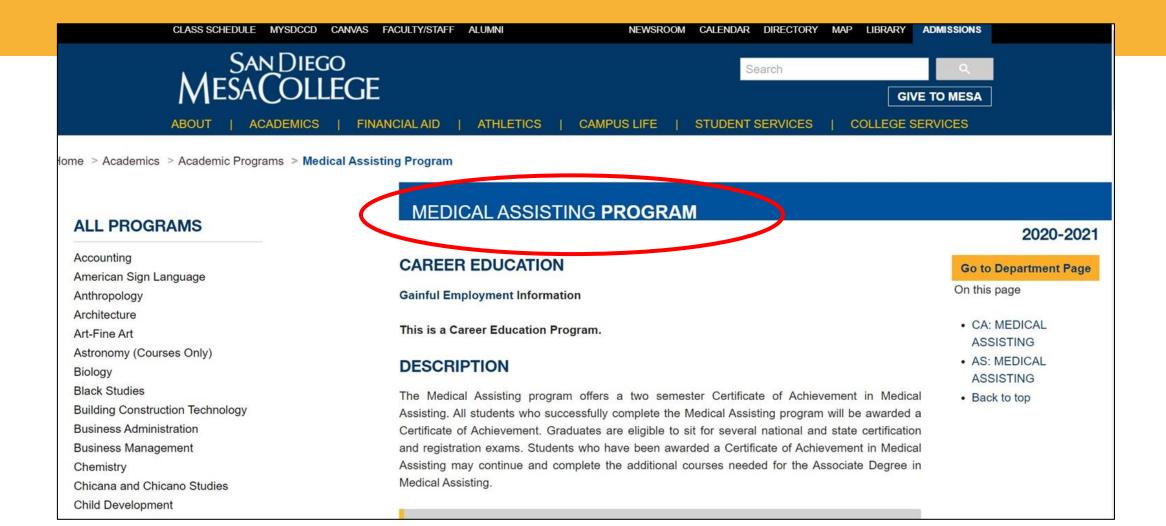

### **How should Program Finder be used cont.?**

- When a program piques their interest, they can click on the college or school district and go directly to a
  program page for more information including who to contact, number students in pathway and a link to the
  school web page
- Program Finder can be accessed on phones, tablets, and computers alike, making it easier than ever for students to quickly identify a career path that suits their needs