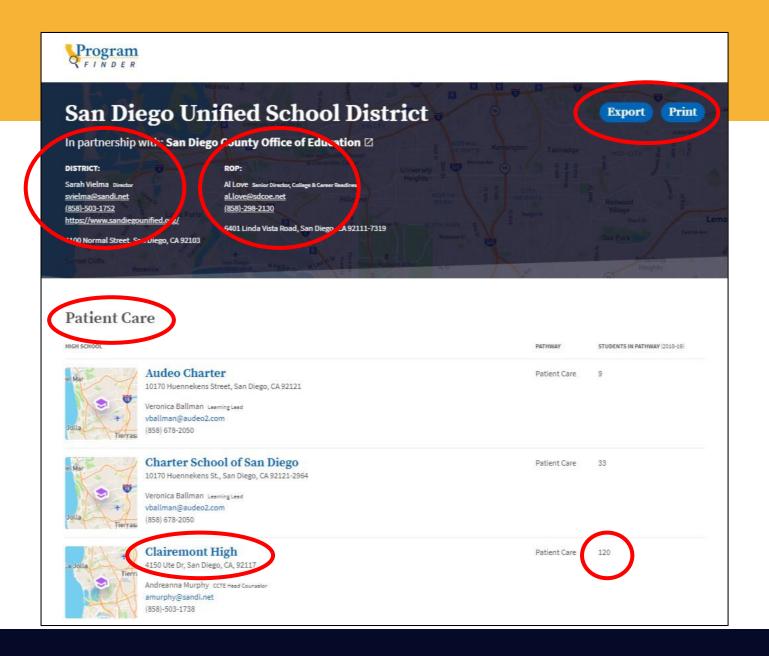

### **How should Program Finder be used cont.?**

- When a program piques their interest, they can click on the college or school district and go directly to a
  program page for more information including who to contact, number students in pathway and a link to the
  school web page
- Program Finder can be accessed on phones, tablets, and computers alike, making it easier than ever for students to quickly identify a career path that suits their needs