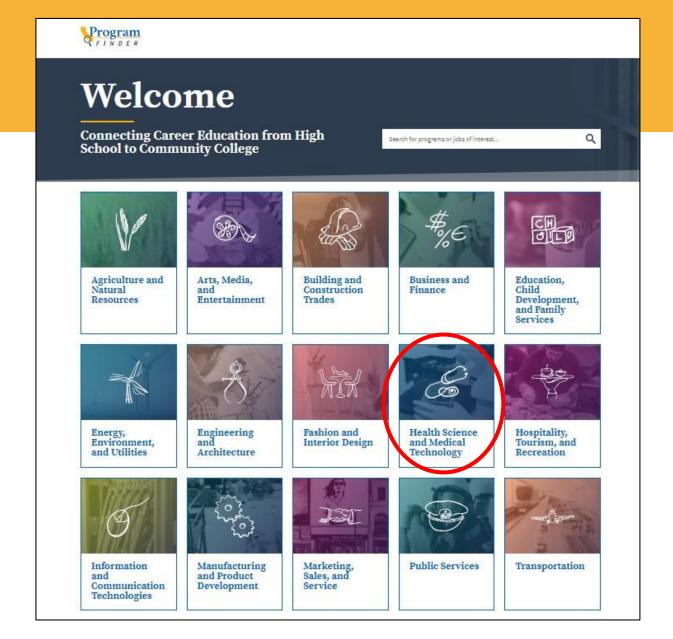

## **How should Program Finder be used?**

- Users can browse the San Diego/Imperial region's high school and community college career education programs across 15 unique industry sectors
- Users work their way down from broad industry sectors to more specific careers and eventually to the community college career education programs that offer degrees and certificates in those fields
- Programs are displayed on an interactive map so users can determine which locations best fit their geographic needs

### **How should Program Finder be used cont.?**

- When a program piques their interest, they can click on the college or school district and go directly to a
  program page for more information including who to contact, number students in pathway and a link to the
  school web page
- Program Finder can be accessed on phones, tablets, and computers alike, making it easier than ever for students to quickly identify a career path that suits their needs