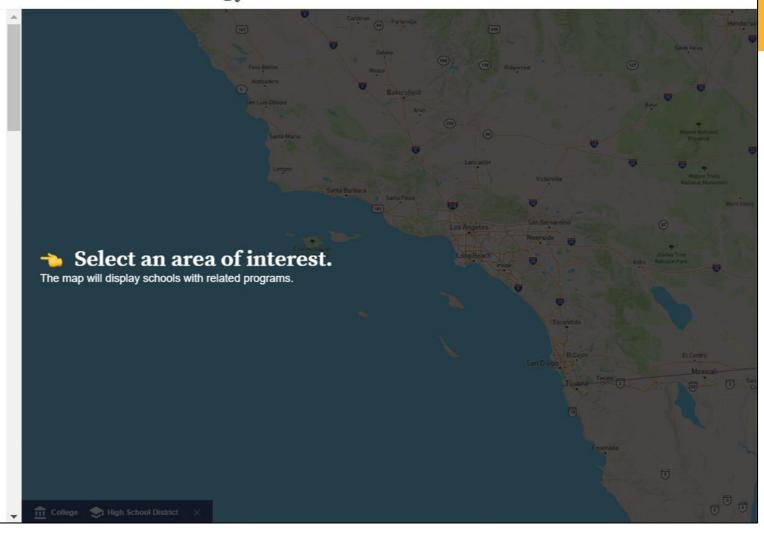

## **How should Program Finder be used?**

- Users can browse the San Diego/Imperial region's high school and community college career education programs across 15 unique industry sectors
- Users work their way down from broad industry sectors to more specific careers and eventually to the community college career education programs that offer degrees and certificates in those fields
- Programs are displayed on an interactive map so users can determine which locations best fit their geographic needs

### **How should Program Finder be used cont.?**

- When a program piques their interest, they can click on the college or school district and go directly to a
  program page for more information including who to contact, number students in pathway and a link to the
  school web page
- Program Finder can be accessed on phones, tablets, and computers alike, making it easier than ever for students to quickly identify a career path that suits their needs