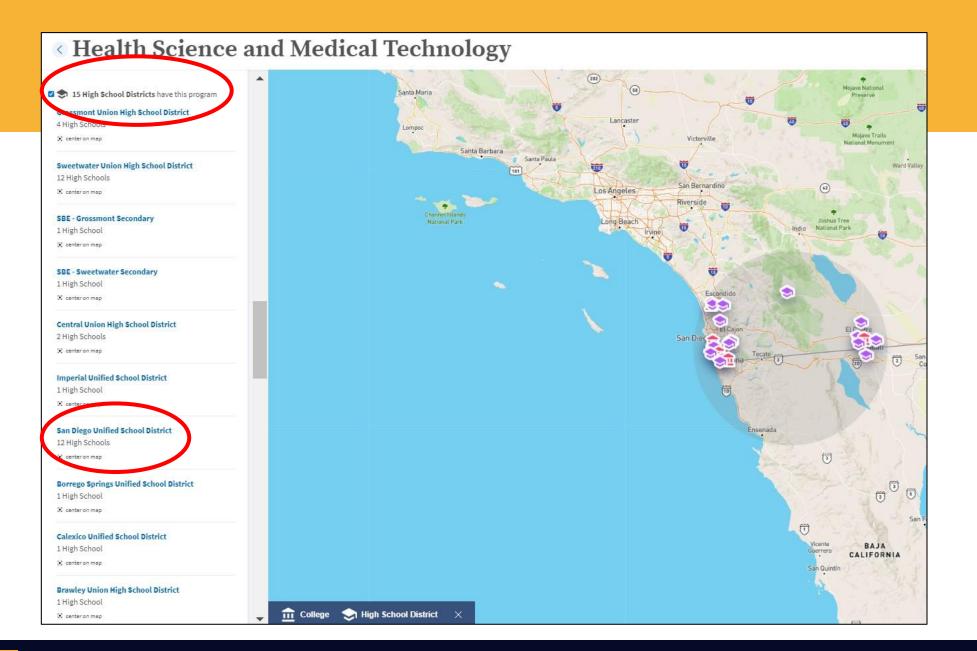

## **How should Program Finder be used?**

- Users can browse the San Diego/Imperial region's high school and community college career education programs across 15 unique industry sectors
- Users work their way down from broad industry sectors to more specific careers and eventually to the community college career education programs that offer degrees and certificates in those fields
- Programs are displayed on an interactive map so users can determine which locations best fit their geographic needs

### **How should Program Finder be used cont.?**

- When a program piques their interest, they can click on the college or school district and go directly to a
  program page for more information including who to contact, number students in pathway and a link to the
  school web page
- Program Finder can be accessed on phones, tablets, and computers alike, making it easier than ever for students to quickly identify a career path that suits their needs