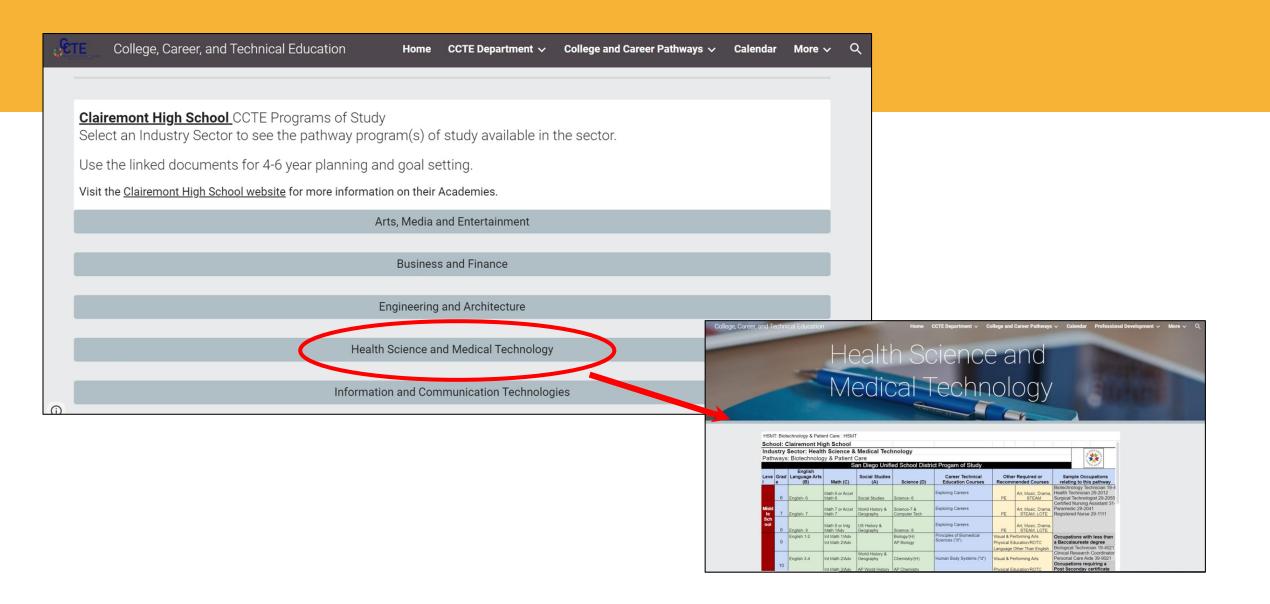

## **How should Program Finder be used?**

- Users can browse the San Diego/Imperial region's high school and community college career education programs across 15 unique industry sectors
- Users work their way down from broad industry sectors to more specific careers and eventually to the community college career education programs that offer degrees and certificates in those fields
- Programs are displayed on an interactive map so users can determine which locations best fit their geographic needs

### **How should Program Finder be used cont.?**

- When a program piques their interest, they can click on the college or school district and go directly to a
  program page for more information including who to contact, number students in pathway and a link to the
  school web page
- Program Finder can be accessed on phones, tablets, and computers alike, making it easier than ever for students to quickly identify a career path that suits their needs