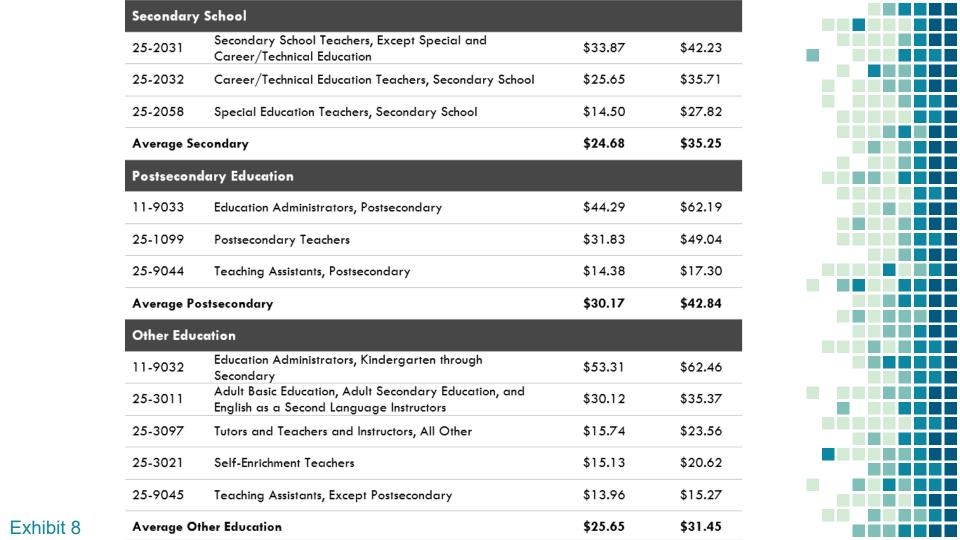

## **Hourly Earnings**

|   | SOC Code        | SOC Occupational Title                                                | Entry-Level Hourly<br>Earnings (25 <sup>th</sup><br>Percentile) | Median<br>Hourly<br>Earnings |
|---|-----------------|-----------------------------------------------------------------------|-----------------------------------------------------------------|------------------------------|
|   | Preschool/Child | lcare                                                                 |                                                                 |                              |
| , | 11-9031         | Education and Childcare Administrators, Preschool and Daycare         | \$20.14                                                         | \$26.72                      |
|   | 25-2051         | Special Education Teachers, Preschool                                 | \$18.72                                                         | \$22.80                      |
|   | 25-2011         | Preschool Teachers, Except Special Education                          | \$14.04                                                         | \$17.03                      |
|   | 39-9011         | Childcare Workers                                                     | \$13.00                                                         | \$13.63                      |
|   | Average Prescho | ool/Childcare                                                         | \$16.47                                                         | \$20.05                      |
|   | Primary School  |                                                                       |                                                                 |                              |
| , | 25-2022         | Middle School Teachers, Except Special and Career/Technical Education | \$27.25                                                         | \$31.97                      |
|   | 25-2021         | Elementary School Teachers, Except Special Education                  | \$25.93                                                         | \$32.91                      |
|   | 25-2057         | Special Education Teachers, Middle School                             | \$25.79                                                         | \$32.24                      |
|   | 25-2012         | Kindergarten Teachers, Except Special Education                       | \$21.65                                                         | \$28.06                      |
|   | 25-2052         | Special Education Teachers, Kindergarten and<br>Elementary School     | \$19.48                                                         | \$27.87                      |
|   | 25-2023         | Career/Technical Education Teachers, Middle<br>School                 | \$18.08                                                         | \$39.69                      |
|   | Average Primary | 1                                                                     | \$23.03                                                         | \$32.12                      |

Living Wage?

\$18.43

Exhibit 8