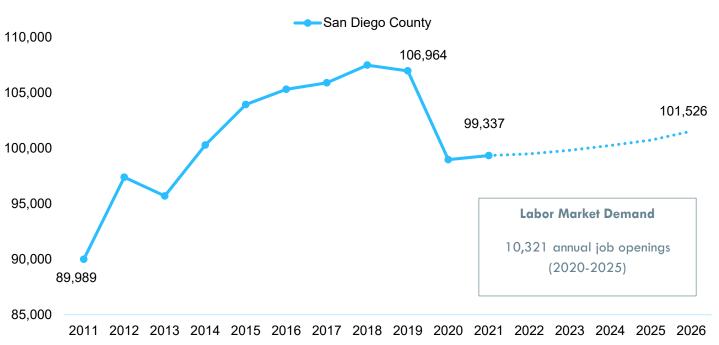

## Number of Jobs (Employment) for Teacher/Education Occupations in San Diego County, 2011-2026