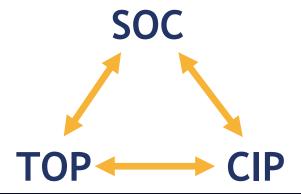

### SOCTOP-CIP crosswalk

- SOC code = occupational code
- TOP code = community college program code
- CIP code = noncommunity college code