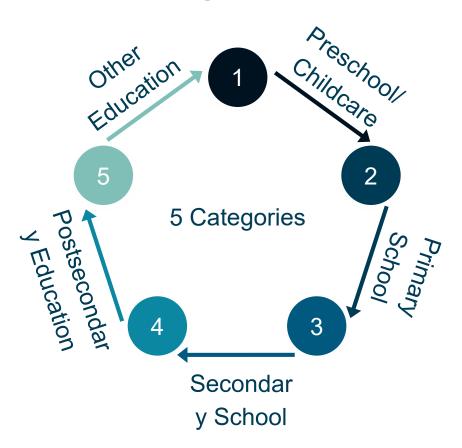

## Teacher/Education Occupations

- Preschool
   Teachers, Except
   Special Education
- Education and Childcare Administrators, Preschool and Daycare
- Special Education Teachers, Preschool

- Special Education Teachers, Middle School
  - Career/Technical Education Teachers, Middle School
  - Secondary School Teachers, Except Special and Career/Technical Education

- Teaching
  Assistants,
  Except
  Postsecondary
- Tutors and
  Teachers and
  Instructors, All
  Other
- Self-Enrichment Teachers

## **Five Categories of Education**