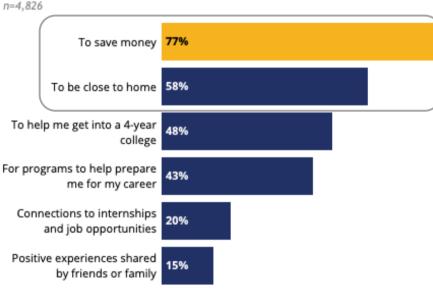

steps



### Survey Background & Purpose

## Learn more about students' plans for after high school in order to:

- Better understand students' experiences in pathways and plans after high school
- 2. Gather students' perspectives on community college
- 3. Identify opportunities for targeted outreach

## **Survey Results**







Compelling information about students' perspectives on their CTE programs and related post-secondary options:

- One in three students didn't know whether they were enrolled in a career pathway
- 44% of career pathway students did not know about related programs at CCs
- 68% did not know about related programs at Adult Schools
- 31% didn't know how to find information about postsecondary career programs at all

### Top reasons to attend community college n=4,826



#### Top reasons not to attend community college







## Strategic Planning/Recommendations

- Solicited recommendations from SWP Workgroup members
- Clustered recommendations by appropriate segment
- Classified by type of recommendation



## Strategic Planning/Recommendations, cont.

**Example:** Marketing Materials and Campaigns







+ ableau

My First Choice

My Plan B

Not Sure

11th

12th

## **Next Steps**

- Facilitated data deep dives
- Refine survey and offer annually
- Targeted outreach
  - CCCAOE presentation
  - SDCOE Career Pathways
    Conference presentation
  - Regional Counselor Conference presentation
  - CTE Leaders Network -Brainstorming/collaborating to move recommendations into action
- Update dashboard to highlight trends over time

## Questions?

## **THANK Y