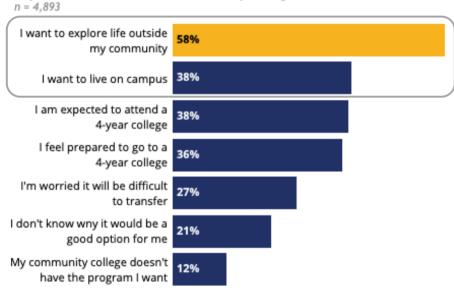

ore about students' plans for after high school in order to:

- Better understand students' experiences in pathways and plans after high school
- 2. Gather students' perspectives on community college
- 3. Identify opportunities for targeted outreach

## **Survey Results**







Compelling information about students' perspectives on their CTE programs and related post-secondary options:

- One in three students didn't know whether they were enrolled in a career pathway
- 44% of career pathway students did not know about related programs at CCs
- 68% did not know about related programs at Adult Schools
- 31% didn't know how to find information about postsecondary career programs at all

### Top reasons to attend community college n=4,826



#### Top reasons not to attend community college







## Strategic Planning/Recommendations

- Solicited recommendations from SWP Workgroup members
- Clustered recommendations by appropriate segment
- Classified by type of recommendation



## Strategic Planning/Recommendations, cont.

**Example:** Marketing Materials and Campaigns







+ ableau

My First Choice

My Plan B

Not Sure

11th

12th

## **Next Steps**

- Facilitated data deep dives
- Refine survey and offer annually
- Targeted outreach
  - CCCAOE presentation
  - SDCOE Career Pathways
    Conference presentation
  - Regional Counselor Conference presentation
  - CTE Leaders Network -Brainstorming/collaborating to move recommendations into action
- Update dashboard to highlight trends over time

## Questions?

## **THANK YOU**