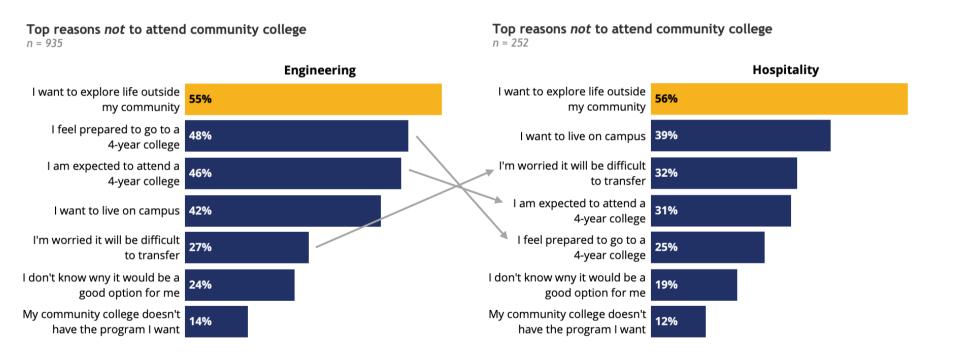

e about students' plans for after high school in order to:

- Better understand students' experiences in pathways and plans after high school
- 2. Gather students' perspectives on community college
- 3. Identify opportunities for targeted outreach

## **Survey Results**







Compelling information about students' perspectives on their CTE programs and related post-secondary options:

- One in three students didn't know whether they were enrolled in a career pathway
- 44% of career pathway students did not know about related programs at CCs
- 68% did not know about related programs at Adult Schools
- 31% didn't know how to find information about postsecondary career programs at all

### Top reasons to attend community college n=4,826



#### Top reasons not to attend community college







## Strategic Planning/Recommendations

- Solicited recommendations from SWP Workgroup members
- Clustered recommendations by appropriate segment
- Classified by type of recommendation



## Strategic Planning/Recommendations, cont.

**Example:** Marketing Materials and Campaigns







+ ableau

My First Choice

My Plan B

Not Sure

11th

12th

## **Next Steps**

- Facilitated data deep dives
- Refine survey and offer annually
- Targeted outreach
  - CCCAOE presentation
  - SDCOE Career Pathways
    Conference presentation
  - Regional Counselor Conference presentation
  - CTE Leaders Network -Brainstorming/collaborating to move recommendations into action
- Update dashboard to highlight trends over time

## Questions?

## **THANK YOU**