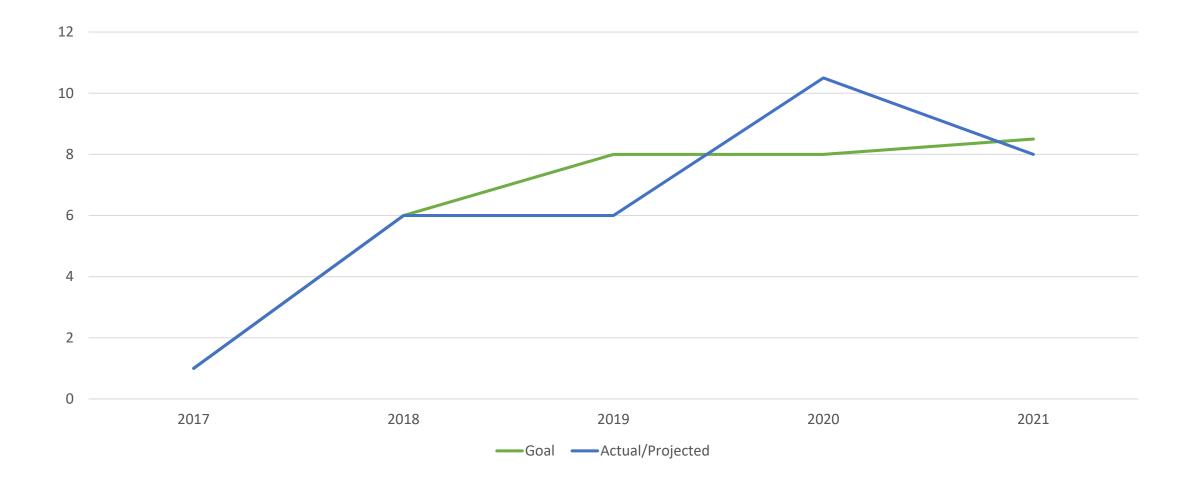

# Strong Workforce Investment History

| Round 1                                                                             | Round 2                                                                                                      | Round 3                                                                                                                                                                                                      | Round 4                                                                                                                                                                                             |
|-------------------------------------------------------------------------------------|--------------------------------------------------------------------------------------------------------------|--------------------------------------------------------------------------------------------------------------------------------------------------------------------------------------------------------------|-----------------------------------------------------------------------------------------------------------------------------------------------------------------------------------------------------|
| July 2016-Dec 2018<br>\$6.2 Million                                                 | July 2017-Dec 2019<br>\$7.8 Million                                                                          | July 2018-Dec 2020<br>\$8 Million                                                                                                                                                                            | July 2019-Dec 2021<br>\$8.5 Million                                                                                                                                                                 |
| Projects                                                                            | Projects                                                                                                     | Projects                                                                                                                                                                                                     | Projects                                                                                                                                                                                            |
| <ul> <li>Marketing</li> <li>Career Pathways</li> <li>Innovative Projects</li> </ul> | <ul> <li>Job Placement</li> <li>Work-Based Learning</li> <li>Pathway Navigation</li> <li>Websites</li> </ul> | <ul> <li>Job Placement</li> <li>Work-Based Learning</li> <li>Pathway Navigation</li> <li>Retention &amp; Success</li> <li>Acceleration &amp; Online</li> <li>Internal Marketing</li> <li>Websites</li> </ul> | <ul> <li>Job Placement</li> <li>Work-Based Learning</li> <li>Pathway Navigation</li> <li>Retention &amp; Success</li> <li>Evidenced-based</li> <li>Program Improvement</li> <li>Websites</li> </ul> |