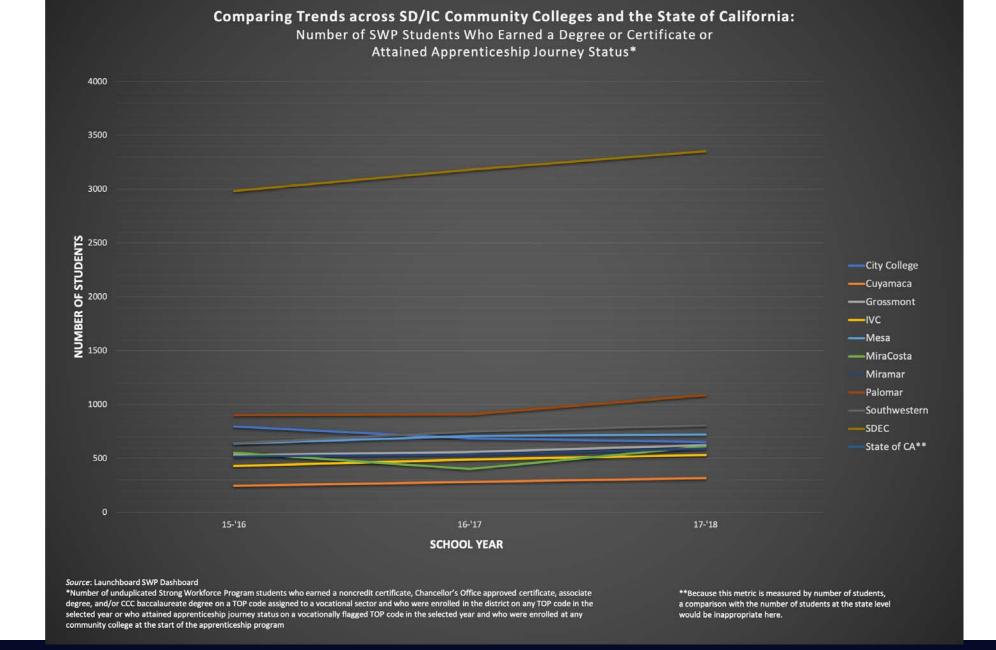

## CE Students Who Earned a Degree, Certificate, or Apprenticeship Journey Status

🔷 Overall