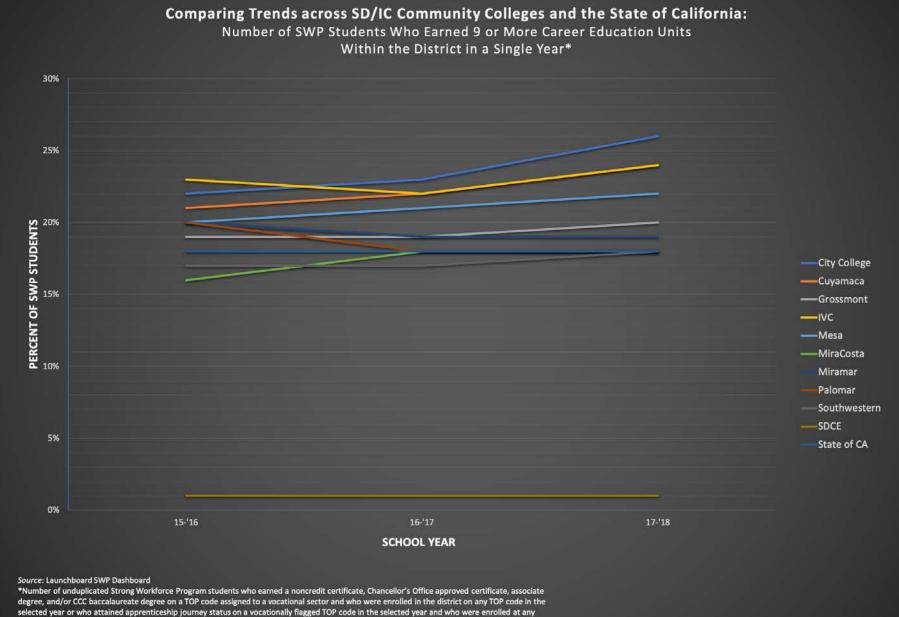

#### Source: Launchboard SWP Dashboard

\*Among Strong Workforce Program students who exited and who did not transfer to any postsecondary institution, median change in earnings between the second quarter prior to the beginning of the academic year of entry (for the first time ever as a non-Special Admit or return to any community college after an absence of one or more academic years) and the second quarter after the end of the academic year of exit from the last college attended.