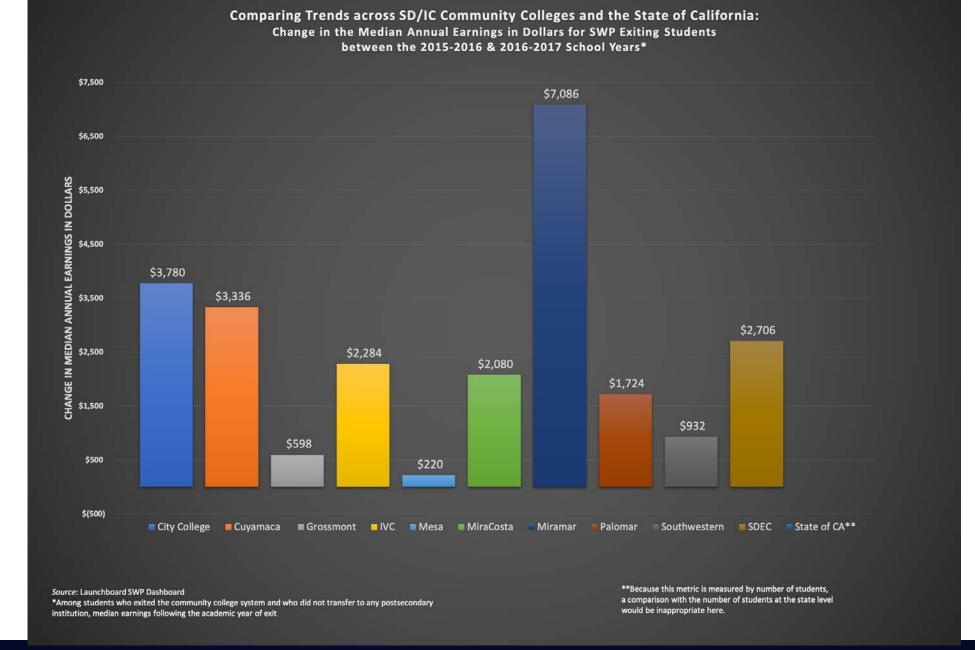

# Median Annual Earnings for Exiting Students

# Median Annual Earnings for Exiting Students

community college at the start of the apprenticeship journey status on a

#### Source: Launchboard SWP Dashboard

\*Among Strong Workforce Program students who exited and who did not transfer to any postsecondary institution, median change in earnings between the second quarter prior to the beginning of the academic year of entry (for the first time ever as a non-Special Admit or return to any community college after an absence of one or more academic years) and the second quarter after the end of the academic year of exit from the last college attended.