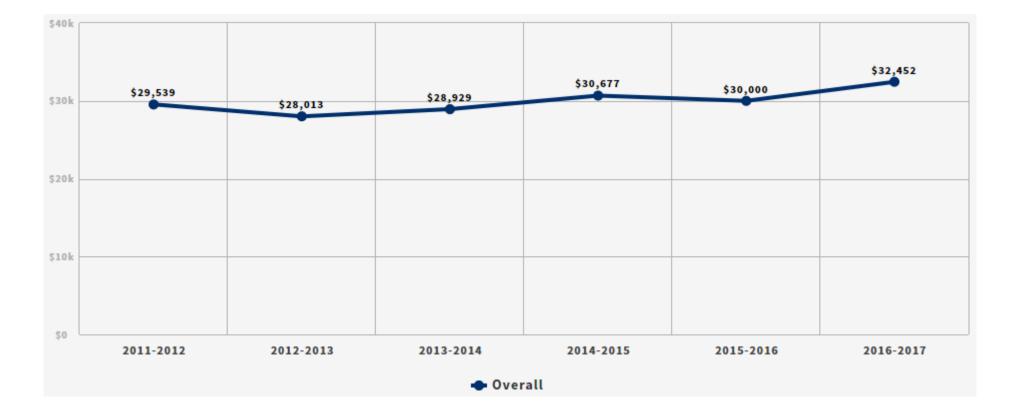

# Median Annual Earnings for Exiting Students

# Median Annual Earnings for Exiting Students

community college at the start of the apprenticeship journey status on a