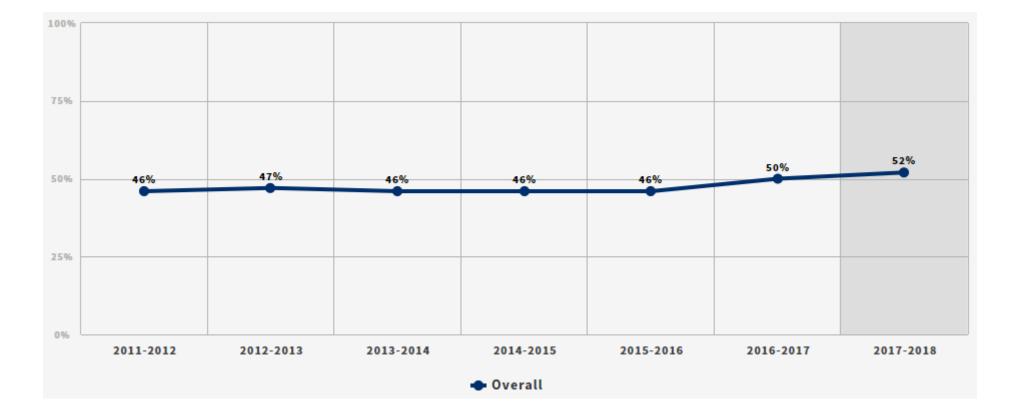

## CE Students Who Earned a Degree, Certificate, or Apprenticeship Journey Status

🔷 Overall