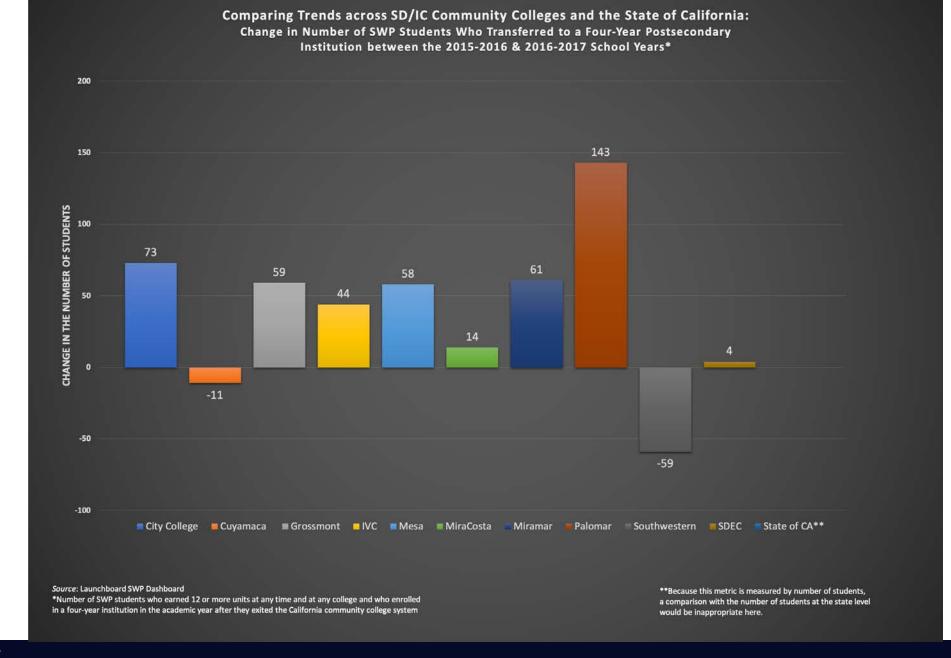

## Regional Oversight Committee

## **SWP Outcomes**

May 13, 2020



## **Outcomes**

## 1. Regional

## 2. By Metric by College



### A Community College Student's Road to Success



## **Career Education Students**





## Students Who Attained a Noncredit Workforce Milestone





## CE Students Who Earned a Degree, Certificate, or Apprenticeship Journey Status



🔷 Overall



# CE Students Who Transferred to a Four-Year Postsecondary Institution





# Median Annual Earnings for Exiting Students





# Median Annual Earnings for Exiting Students







community college at the start of the apprenticeship journey status on a

### COMMUNITY COLLEGES SAN DIEGO & IMPERIAL COUNTIES

### 10









COMMUNITY COLLEGES SAN DIEGO & IMPERIAL COUNTIES CAREER EDUCATION

### 13



#### Source: Launchboard SWP Dashboard

\*Among Strong Workforce Program students who exited and who did not transfer to any postsecondary institution, median change in earnings between the second quarter prior to the beginning of the academic year of entry (for the first time ever as a non-Special Admit or return to any community college after an absence of one or more academic years) and the second quarter after the end of the academic year of exit from the last college attended.

### COMMUNITY COLLEGES SAN DIEGO & IMPERIAL COUNTIES CAREER EDUCATION



COMMUNITY COLLEGES SAN DIEGO & IMPERIAL COUNTIES CAREER EDUCATION

### 15



#### Source: Launchboard SWP Dashboard

\*Among students who exited college and did