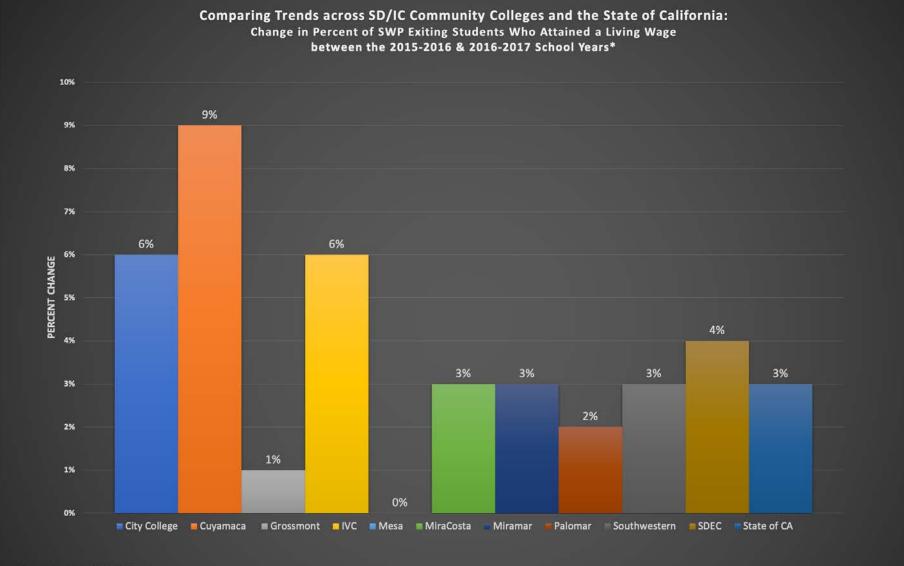

#### Source: Launchboard SWP Dashboard

\*Among students who exited college and did not transfer to any postsecondary institution, the proportion who attained the district county living wage for a single adult measured immediately following academic year of exit