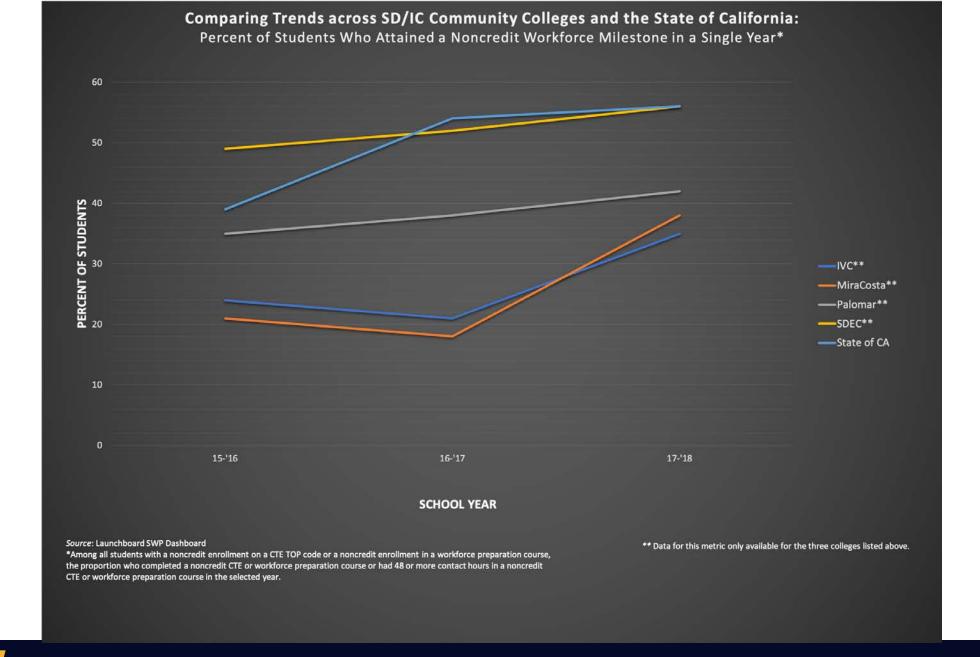

## Regional Oversight Committee

## **SWP Outcomes**

May 13, 2020



## **Outcomes**

## 1. Regional

## 2. By Metric by College



### A Community College Student's Road to Success



## **Career Education Students**





## Students Who Attained a Noncredit Workforce Milestone





## CE Students Who Earned a Degree, Certificate, or Apprenticeship Journey Status



🔷 Overall



# CE Students Who Transferred to a Four-Year Postsecondary Institution





# Median Annual Earnings for Exiting Students





# Median Annual Earnings for Exiting Students







community college at the start of the apprenticeship journey status on a

### COMMUNITY COLLEGES SAN DIEGO & IMPERIAL COUNTIES

### 10









COMMUNITY COLLEGES SAN DIEGO & IMPERIAL COUNTIES CAREER EDUCATION

### 13



#### Source: Launchboard SWP Dashboard

\*Among Strong Workforce Program students who exited and who did not transfer to any postsecondary institution, median change in earnings between the second quarter prior to the beginning of the academic year of entry (for the first time ever as a non-Special Admit or return to any community college after an absence of one or more academic years) and the second quarter after the end of the academic year of exit from the last college attended.

### COMMUNITY COLLEGES SAN DIEGO & IMPERIAL COUNTIES CAREER EDUCATION



COMMUNITY COLLEGES SAN DIEGO & IMPERIAL COUNTIES CAREER EDUCATION

### 15



#### Source: Launchboard SWP Dashboard

\*Among students who exited college and