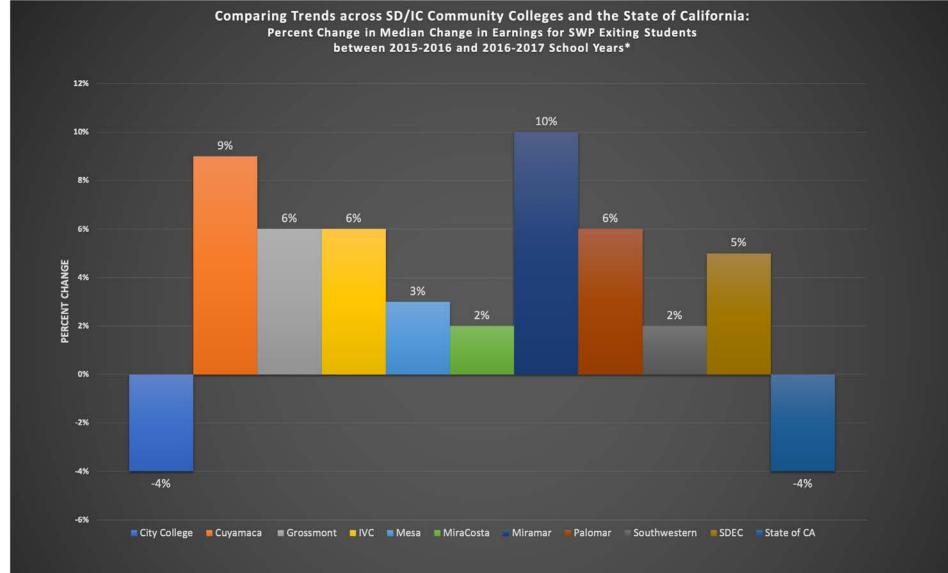

# Median Annual Earnings for Exiting Students

# Median Annual Earnings for Exiting Students

community college at the start of the apprenticeship journey status on a

#### Source: Launchboard SWP Dashboard

\*Among Strong Workforce Program students who exited and who did not transfer to any postsecondary institution, median change in earnings between the second quarter prior to the beginning of the academic year of entry (for the first time ever as a non-Special Admit or return to any community college after an absence of one or more academic years) and the second quarter after the end of the academic year of exit from the last college attended.